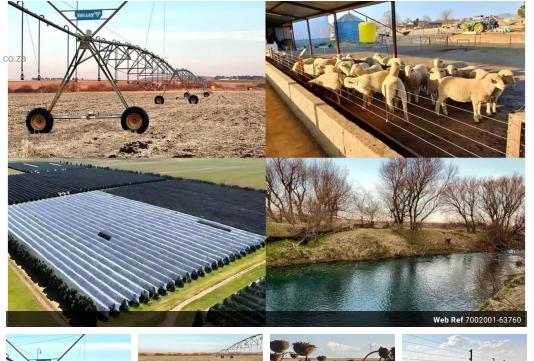

## 422.59 Hectares of Prime Agricultural Land with a mature Apple Orchard

Lucrative Commercial Farm for Sale in the Eastern Free State Nestled in the heart of the Eastern Free State, this expansive commercial farm represents a prime investment opportunity for those seeking to capitalize on the region's rich agricultural potential. The property spans across a diverse landscape, integrating both arable land and grazing fields, all meticulously maintained to ensure high productivity and sustainability. Farming activity

Agricultural Farm (Irrigation and stock) Irrigation 159.60 ha Maize, Wheat, Beans, fodder, potatoes High

Yield: Maize 12.0 - 14.0t/ha, Wheat 6.0 - 7.0 t/ha

Yes

Dry land: Medium potential 12.00 ha Maize wheat sunflower notatoes