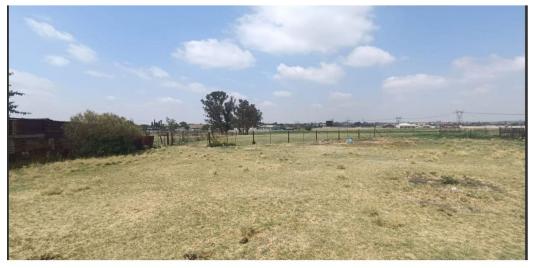

Set on a sprawling 100,000-square-meter lot, this property is zoned for agricultural use, providing a unique and versatile canvas for your business ambitions. The generous lot presents ample space for innovative projects or expansions while maintaining a charming countryside allure.

Key features of this magnificent property include a meticulously maintained garden, a garage to accommodate all your storage or

Features

Zoning Agricultural

Sizes Land Size

100,000m<sup>2</sup>

Extras

Country Side Garage Irrigation System Well (Water) Water Booster Solar Heating