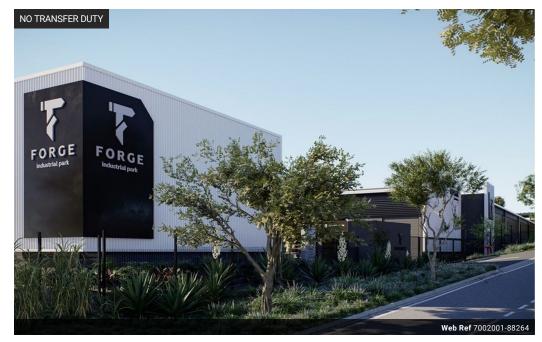

Forge Industrial Park is a bold, practical business property development that embodies modern industrial design thinking. With soaring ceilings and intelligently crafted mezzanine floors, Forge Industrial Park maximizes your floor space, offering a versatile environment for your business to thrive. Its spacious layouts are meticulously planned to meet the needs of light industrial businesses, ensuring efficiency and comfort in every square meter available.

The Park offers a comprehensive solution for businesses seeking convenience, security, and functionality. Situated at a prime location, strategically positioned on a street corner, the park boasts easy accessibility with entrances on one road and exits on