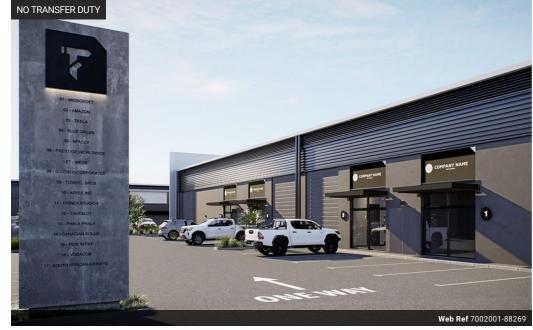

# 😭 0 🛛 🖽 0

Forge Industrial units designed to ensuring efficiency and comfort in every square meter available.

Forge Industrial Park is a bold, practical business property development that embodies modern industrial design thinking. With soaring ceilings and intelligently crafted mezzanine floors, Forge Industrial Park maximizes your floor space, offering a versatile environment for your business to thrive. Its spacious layouts are meticulously planned to meet the needs of light industrial businesses, ensuring efficiency and comfort in every square meter available.

The Park offers a comprehensive solution for businesses seeking convenience, security, and functionality. Situated at a prime location, strategically positioned on a street corner, the park boasts easy accessibility with entrances on one road and exits on