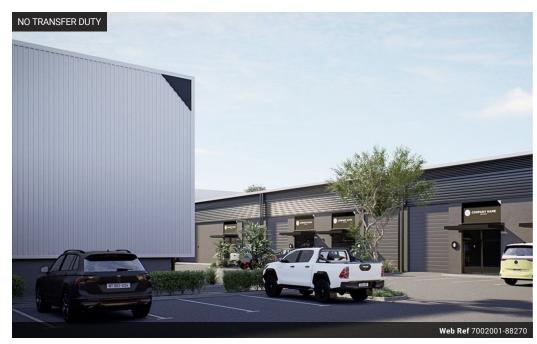

Forge Industrial Park is a bold, practical business property development that embodies modern industrial design thinking. With soaring ceilings and intelligently crafted mezzanine floors, Forge Industrial Park maximizes your floor space, offering a versatile environment for your business to thrive. Its spacious layouts are meticulously planned to meet the needs of light industrial businesses, ensuring efficiency and comfort in every square meter available.

The Park offers a comprehensive solution for businesses seeking convenience, security, and functionality. Situated at a prime location, strategically positioned on a street corner, the park boasts easy accessibility with entrances on one road and exits on