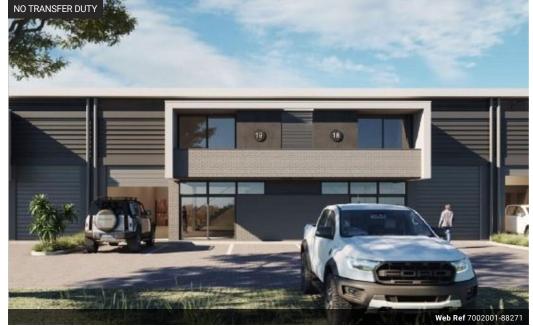

## R3,195,000

Versatile commercial property perfectly situated at North Point Ballito

A spacious commercial property is available for rent in the emerging Northpoint Commercial area, conveniently located near the R102 and N2. The property features a mezzanine floor with a sliding door leading to a balcony, offering a versatile space. The lower level boasts a 4-ton loading capacity, while the mezzanine can handle up to 500 kg. The unit includes a private kitchen and bathroom, with energy-saving fittings throughout, all designed in a modern and stylish aesthetic. Located between the N2 and R102, North Point Ballito has few zoning restrictions and can accommodate companies of virtually

any size and industry. A more than suitable location for a modern mini factory development designed with the modern business in