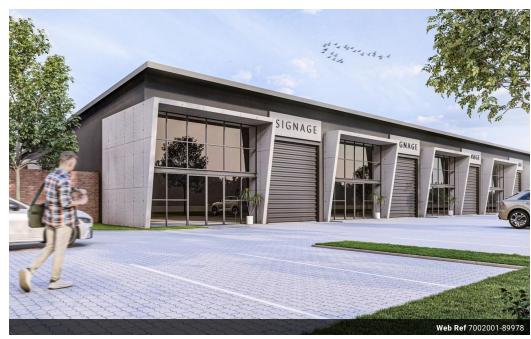

Tim Strydom 062-779-8176 tim.strydom@expsouthafrica.co.za

Contact eXp Realty

087 8212575

South Africa

R1,840,000

Modern Mini Factory Units - Prime Investment & Business Opportunity

No Transfer Duty | Co-dev: R1,600,000 ex VAT
Positioned in a thriving commercial hub, thisbrand-new mini factory developmentoffers the perfect blend of functionality, flexibility, and future growth. Whether you're an expanding business, light manufacturer, or savvy investor, these units are designed to meet the demands of modern industrial operations.

These mini factories are perfectly positioned just off the R102, 5km from Ballito and 23km from King Shaka International Airport, providing great convivence for local buyers or for Johannesburg based businesses looking to setup a satellite branch in Ballito. The Commercial Complex has 24 hour security and is comprised of 42 units with 1 parking bay per 140 m2 (210 bays provided). Available factory layouts: