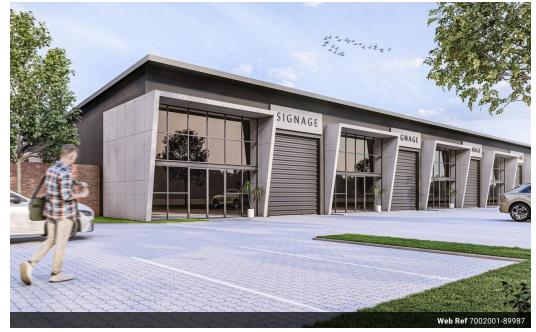

# R4,025,000

Modern Mini Factory Units - Prime Investment & Business Opportunity

350m<sup>2</sup>

No Transfer Duty | Co-dev: R3,500,000 ex VAT Positioned in a thriving commercial hub, thisbrand-new mini factory developmentoffers the perfect blend of functionality, flexibility, and future growth. Whether you're an expanding business, light manufacturer, or savvy investor, these units are designed to meet the demands of modern industrial operations.

These mini factories are perfectly positioned just off the R102, 5km from Ballito and 23km from King Shaka International Airport, providing great convivence for local buyers or for Johannesburg based businesses looking to setup a satellite branch in Ballito. The Commercial Complex has 24 hour security and is comprised of 42 units with 1 parking bay per 140 m2 (210 bays provided). Available factory layouts: