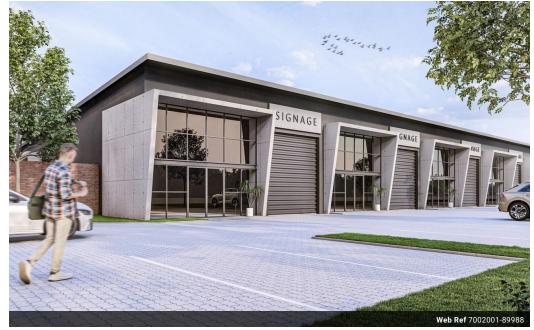

# R8,050,000

Modern Mini Factory Units - Prime Investment & Business Opportunity

700m<sup>2</sup>

No Transfer Duty | Co-dev: R7,000,000 ex VAT Positioned in a thriving commercial hub, thisbrand-new mini factory developmentoffers the perfect blend of functionality, flexibility, and future growth. Whether you're an expanding business, light manufacturer, or savvy investor, these units are designed to meet the demands of modern industrial operations.

These mini factories are perfectly positioned just off the R102, 5km from Ballito and 23km from King Shaka International Airport, providing great convivence for local buyers or for Johannesburg based businesses looking to setup a satellite branch in Ballito. The Commercial Complex has 24 hour security and is comprised of 42 units with 1 parking bay per 140 m2 (210 bays provided). Available factory layouts:

- 160 m2 – no mezzanine
- 235 m2 – no mezzanine