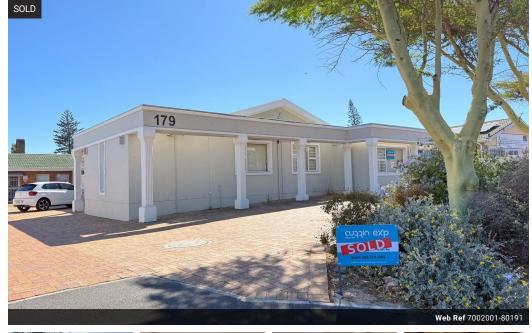

## R4,700,000

Commercial Property on Blaauwberg Road consisting of Two Erven

This standalone commercial property, comprising two separate erven and two buildings, is perfectly positioned in Table View with prime exposure on the busy Blaauwberg Road—ideal for businesses seeking maximum visibility. Conveniently located across from a MyCiTi bus stop, it offers excellent accessibility for staff and clients.

The property is well-maintained and fully air-conditioned, featuring 14 bright and spacious offices or meeting rooms, two full kitchens, five bathrooms, and outdoor spaces, including a built-in braai area. With approximately 10 open parking bays, there's ample space for employees and visitors.