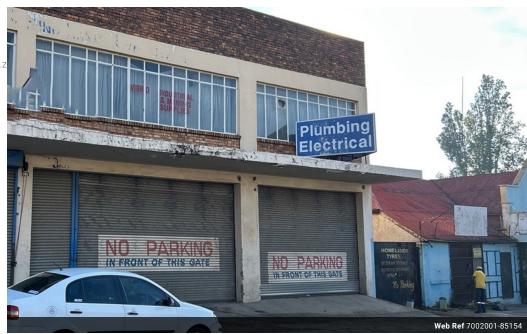

Unlock the full potential of this well-positioned commercial property, offering generous space, flexible configuration, and long-term value in one of Boksburg's most accessible nodes.

## Property Highlights:

- Two expansive levels catering to a wide range of commercial or community-focused uses
- Ground floor: Open-plan layout with high ceilings, multiple entry points, and secure storage areas, ideal for workshops, gatherings, or multipurpose use
- Upper floor: Light-filled open area at the front, two enclosed rooms at the rear, kitchenette, and bathroom facilities
- Additional rear space: Extra rooms and storage add to the property's adaptability