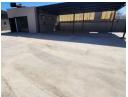

## Renovated

This large commercial property is currently being used for panel beating and spray-painting. It consists of a closed spray booth, garages, a reception area, kitchen, staff changing area, and office. This is an ideal property for anyone looking for a space to run their business. The closed spray booth is perfect for any automotive needs that require a controlled environment. The garages are spacious and can accommodate several vehicles at once. The reception area is welcoming and inviting, perfect for customers. The kitchen and staff changing area provide a comfortable space for employees. Lastly, the office provides a great space for administrative tasks. This property is a great opportunity for any business looking for a space to grow and succeed. This property

## Features

Zoning Commercial

Sizes

Land Size 991m<sup>2</sup>

Extras

High Traffic Covered Parking Needs Renovation Near Shops Near Shopping Mall Near Hospital Near Highway Near Schools City Center Garage Near Medical Center High Speed Internet