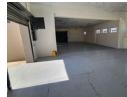

## Renovated

This large commercial property is currently being used for panel beating and spray-painting. It consists of a closed spray booth, garages, a reception area, kitchen, staff changing area, and office. This is an ideal property for anyone looking for a space to run their business. The closed spray booth is perfect for any automotive needs that require a controlled environment. The garages are spacious and can accommodate several vehicles at once. The reception area is welcoming and inviting, perfect for customers. The kitchen and staff changing area provide a comfortable space for employees. Lastly, the office provides a great space for administrative tasks. This property is a great opportunity for any business looking for a space to grow and succeed. This property