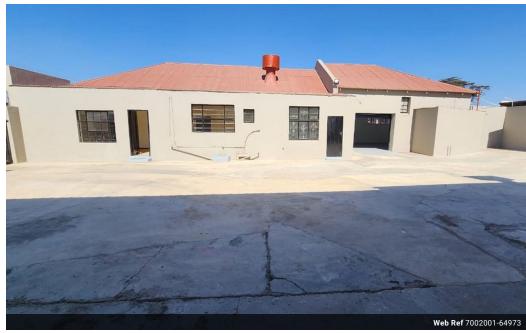

## Commercial property for sale

## Renovated

This large commercial property is currently being used for panel beating and spray-painting. It consists of a closed spray booth, garages, a reception area, kitchen, staff changing area, and office. This is an ideal property for anyone looking for a space to run their business. The closed spray booth is perfect for any automotive needs that require a controlled environment. The garages are spacious and can accommodate several vehicles at once. The reception area is welcoming and inviting, perfect for customers. The kitchen and staff changing area provide a comfortable space for employees. Lastly, the office provides a great space for administrative tasks. This property is a great opportunity for any business looking for a space to grow and succeed. This property

## Features

Zoning Commercial

Sizes

Land Size 991m<sup>2</sup>

Extras

High Traffic Covered Parking Needs Renovation Near Shops Near Shopping Mall Near Hospital Near Highway Near Schools City Center Garage Near Medical Center High Speed Internet