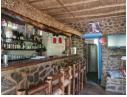

Property Highlights

Lodge Accommodation: A six-bedroom lodge, each with an en-suite bathroom, accommodating up to 13 guests. Features include: Fully equipped kitchen

Dining room and lounge

Braai area

Private loft with breathtaking bushveld views