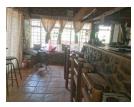

Property Highlights

Lodge Accommodation: A six-bedroom lodge, each with an en-suite bathroom, accommodating up to 13 guests. Features include: Fully equipped kitchen

Dining room and lounge

Braai area

Private loft with breathtaking bushveld views

All linen, cutlery, and crockery provided

Chalets: Five self-catering chalets, each sleeping four guests with:

Open-plan layout featuring 4 single beds or 1 double and 2 single beds