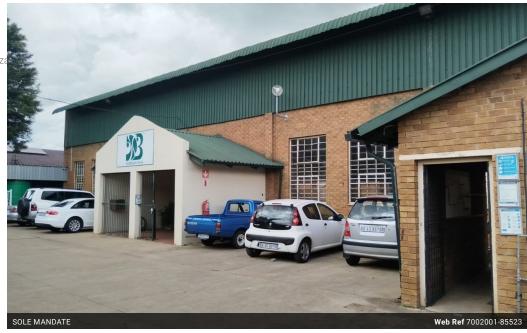

## Prime Industrial Property in Bronkhorstspruit

Introducing a prime opportunity to own an industrial property in the heart of Bronkhorstspruit's bustling commercial hub. This newly listed gem, located at 28 Mulder Street, Erasmus Ext 2, offers the perfect blend of accessibility and functionality for your business operations. Spanning a total lot size of 4594 square meters, this property ensures ample space for your industrial needs. Designed for optimal efficiency, this owner-occupied industrial property boasts a robust brick structure, providing durability and low maintenance. Easy access is guaranteed as the property sits on a busy road and is conveniently near bus routes, highways, and motorways, making it ideal for logistics and distribution businesses.

## Features

**Zoning** Commercial

Exterior Sizes

Security Yes Land Size 4,594m²