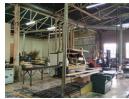

## Prime Industrial Property in Bronkhorstspruit

Introducing a prime opportunity to own an industrial property in the heart of Bronkhorstspruit's bustling commercial hub. This newly listed gem, located at 28 Mulder Street, Erasmus Ext 2, offers the perfect blend of accessibility and functionality for your business operations. Spanning a total lot size of 4594 square meters, this property ensures ample space for your industrial needs. Designed for optimal efficiency, this owner-occupied industrial property boasts a robust brick structure, providing durability and low maintenance. Easy access is guaranteed as the property sits on a busy road and is conveniently near bus routes, highways, and motorways, making it ideal for logistics and distribution businesses.