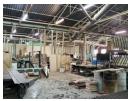

## Prime Industrial Property in Bronkhorstspruit

Introducing a prime opportunity to own an industrial property in the heart of Bronkhorstspruit's bustling commercial hub. This newly listed gem, located at 28 Mulder Street, Erasmus Ext 2, offers the perfect blend of accessibility and functionality for your business operations. Spanning a total lot size of 4594 square meters, this property ensures ample space for your industrial needs. Designed for optimal efficiency, this owner-occupied industrial property boasts a robust brick structure, providing durability and low maintenance. Easy access is guaranteed as the property sits on a busy road and is conveniently near bus routes, highways, and motorways, making it ideal for logistics and distribution businesses.