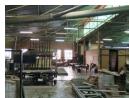

## Prime Industrial Property in Bronkhorstspruit

Introducing a prime opportunity to own an industrial property in the heart of Bronkhorstspruit's bustling commercial hub. This newly listed gem, located at 28 Mulder Street, Erasmus Ext 2, offers the perfect blend of accessibility and functionality for your business operations. Spanning a total lot size of 4594 square meters, this property ensures ample space for your industrial needs. Designed for optimal efficiency, this owner-occupied industrial property boasts a robust brick structure, providing durability and low maintenance. Easy access is guaranteed as the property sits on a busy road and is conveniently near bus routes, highways, and motorways, making it ideal for logistics and distribution businesses.