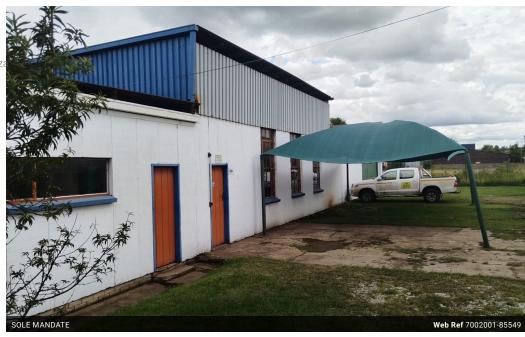

## Prime Industrial Property in Erasmus Ext 2

Discover an unparalleled opportunity in the vibrant commercial sector with this newly listed industrial property, now available for sale. Nestled in the sought-after Erasmus Ext 2 area of Bronkhorstspruit, South Africa, this property is ideally positioned at 26 Mulder Street. With a sprawling lot size of 1,556 square meters, this owner-occupied industrial gem offers a unique blend of key features perfect for your business ventures.

Strategically located, this property sits on a busy road with prime access to major thoroughfares, including the nearby highway and motorway, ensuring good reachable traffic flow. Its proximity to public transportation options such as buses, hospitals, medical centers, schools and shops enhances convenience and accessibility for employees and clients alike.

## Features

Zoning Commercial

 Exterior
 Sizes

 Security
 Yes
 Land Size
 1,556m²