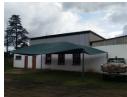

## Prime Industrial Property in Erasmus Ext 2

Discover an unparalleled opportunity in the vibrant commercial sector with this newly listed industrial property, now available for sale. Nestled in the sought-after Erasmus Ext 2 area of Bronkhorstspruit, South Africa, this property is ideally positioned at 26 Mulder Street. With a sprawling lot size of 1,556 square meters, this owner-occupied industrial gem offers a unique blend of key features perfect for your business ventures.

Strategically located, this property sits on a busy road with prime access to major thoroughfares, including the nearby highway and motorway, ensuring good reachable traffic flow. Its proximity to public transportation options such as buses, hospitals, medical centers, schools and shops enhances convenience and accessibility for employees and clients alike.