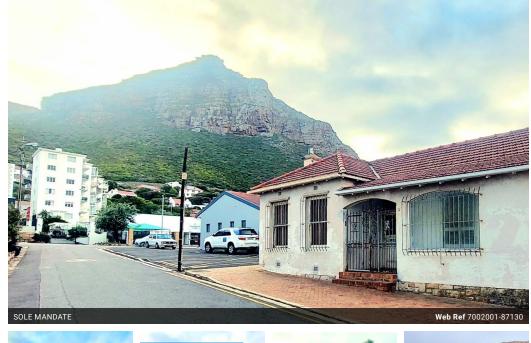

# Charming Victorian Sectional Title \_Church Road NO2\_ with Business Zoning & Mountain Views

Welcome to Section 2 of this character two-unit sectional title property – a true gem that blends timeless Victorian elegance with modern versatility. Perfectly positioned on famous Church Road, this 76m<sup>2</sup> property is zoned for business commercial use, making it ideal for a boutique office setup, consultancy, or home-based business. Having been tastefully adapted to function as a two-bedroom residence, it offers immense flexibility for dual-purpose use, with erf extending to the pavement edge for convenient parking.

parking. The entrance is framed by a striking wrought iron double gate, a nod to classic Victorian design, opening onto a shared, covered front patio that leads to two separate entryways — one exclusive to this section.