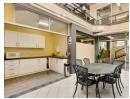

Spanning 469 square meters across two well-laid-out floors, this office space is currently configured to include multiple private offices, meeting rooms, and open-plan workspaces, ideal for teams of various sizes. The layout can easily be customized to match your company's workflow or aesthetic vision.
The park itself boasts a trendy, urban-industrial feel, with artisan coffee shops and eateries nearby for your team to enjoy. Added to

## Features

Zoning Commercial

Pets Not Allowed Mountain Air Conditioning Unit Restaurant area