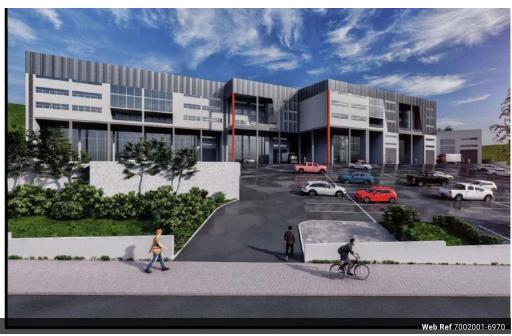

Warren Fielding
0745881198
warren.fielding@expsouthafrica.co.za

Contact eXp South Africa

087 8212575

Old Main Road Johannesburg South Africa

R8,700

Fantastic new modern gated secure warehouse park in central Briardene.

This could be the last opportunity to have your own newly built warehouse in such a central location at this low price of R8700/m2. You can choose from 450m2 - 2200m2. 1 Minute from Queen Nandi Dr leading to either the N2/North Coast Rd/Springfield/ Umgeni Rd or the M4 coastal motorway to Umhlanga or Durban South. Parking will be plentiful as per body corp and super link

## Features

Building Name CV Park Zoning Commercial

Exterior

Open Parking Bays

Sizes

Floor Size Land Size 2,000m<sup>2</sup> 10,000m<sup>2</sup>