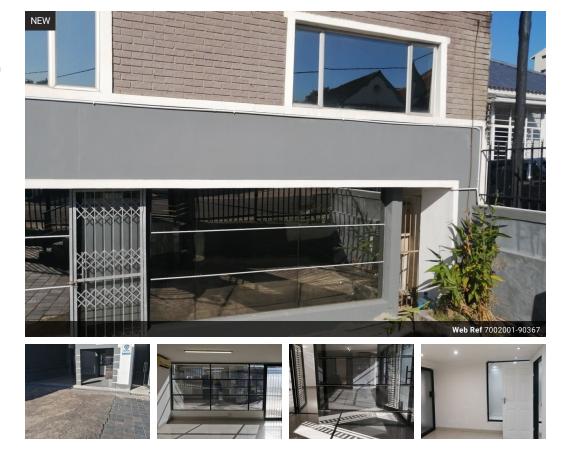

## R9,950,000

"Prime Morningside Warehouse for Business Growth"

This property is perfect for businesses seeking to establish or expand their operations. Boasting a generous total area of 615 square meters, the warehouse is designed to meet a diverse range of business needs. High ceilings enhance the sense of space, accommodating larger storage requirements and facilitating the flow of goods and operations. The installation of aluminum windows ensures durability and energy efficiency, while also allowing for ample natural light to flood the interior.

The property features state-of-the-art air conditioning, ensuring a comfortable working environment all year round. Common areas have been thoughtfully incorporated to promote collaboration among your team and create a productive workspace. Recently