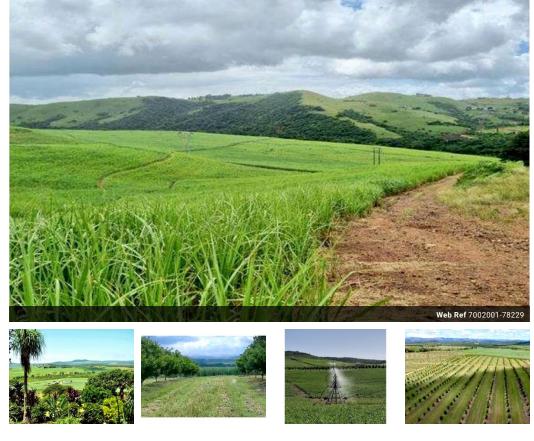

## POA

Sugarcane and Macadamia Farm

Two sugarcane farms registered as aPTY LTDsold as a going concern, combined land size 370.9 Hectares, are situated within easy reach of Empangeni. Macadamia plantation covers an area of 20 Hectares, and the sugarcane plantation an area of 234 Hectares irrigated. These farms have Eskom power supply, and reliable water access through Goedertrouw Water Scheme. Among the properties a newly renovated spacious house which provide comfortable living arrangements. Ample staff accommodation supplied in the form of a 450m<sup>2</sup> warehouse and workshop. There are a total of 3 houses on the property . Security is in place in the form of electrical fencing, remote gate access, burglar bars, and a CCTV-system. Please note: Farm equipment are not included. If more information are needed let us arrange a meeting. Pre-approved buyers only.