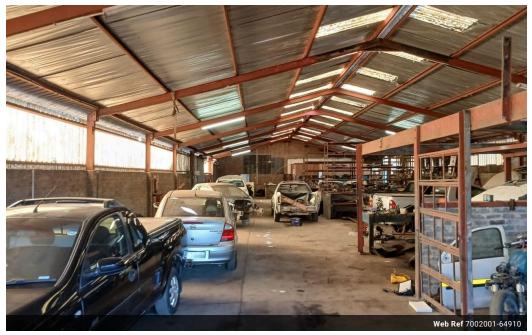

## Prime Investment Property For Sale

Late Estate property for sale. This property is situated in the main industrial area of Empangeni, with close access to the main road. Property consists of four individual buildings with a total floor area of 4941m². It also have a storage yard of 1855m². There is a fully operating action bar in place, 26 boat storage lockers, and various workshops.

Property is securely fenced. It has several tenants with lease contracts in place providing a substantial monthly rental income. The sale will be subjected to certain special conditions inter alia that it is sold as is, voetstoots.