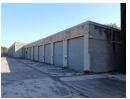

## Prime Investment Property For Sale

Late Estate property for sale. This property is situated in the main industrial area of Empangeni, with close access to the main road. Property consists of four individual buildings with a total floor area of 4941m². It also have a storage yard of 1855m². There is a fully operating action bar in place, 26 boat storage lockers, and various workshops.

Property is securely fenced. It has several tenants with lease contracts in place providing a substantial monthly rental income. The sale will be subjected to certain special conditions inter alia that it is sold as is, voetstoots.