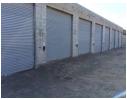

## Prime Investment Property For Sale

Late Estate property for sale. This property is situated in the main industrial area of Empangeni, with close access to the main road. Property consists of four individual buildings with a total floor area of 4941m². It also have a storage yard of 1855m². There is a fully operating action bar in place, 26 boat storage lockers, and various workshops.

Property is securely fenced. It has several tenants with lease contracts in place providing a substantial monthly rental income. The sale will be subjected to certain special conditions inter alia that it is sold as is, voetstoots.