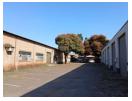

## Prime Investment Property For Sale

Late Estate property for sale. This property is situated in the main industrial area of Empangeni, with close access to the main road. Property consists of four individual buildings with a total floor area of 4941m². It also have a storage yard of 1855m². There is a fully operating action bar in place, 26 boat storage lockers, and various workshops.

Property is securely fenced. It has several tenants with lease contracts in place providing a substantial monthly rental income. The sale will be subjected to certain special conditions inter alia that it is sold as is, voetstoots.