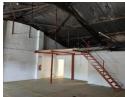

Unit 4 and 5 have garage door access and unit 1 has a mezzanine level. Factory 1 and 2 are 246 m² each, factory 3 is 155 m², factory 4 with mezzanine level is 255 m², factory 5 is 146 m². Consisting of 6 offices.