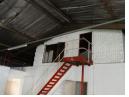

Unit 4 and 5 have garage door access and unit 1 has a mezzanine level. Factory 1 and 2 are 246 m² each, factory 3 is 155 m², factory 4 with mezzanine level is 255 m², factory 5 is 146 m². Consisting of 6 offices.

If all units were let, there will be a monthly income of R57 816.25. Sewerage, water and refuse removal is paid by the tenants over and above the rent.

The property needs TLC.