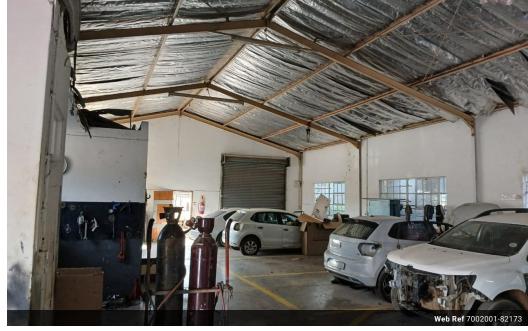

Wouter Smith
083-383-5687
wouter.smith@expsouthafrica.co.za

Contact eXp Realty

087 8212575

South Africa

R2,950,000

Income Generating Property - Fixer Upper

Empangeni Mini Factories. The building is currently divided into five mini-factories and could be further divided should the need required. It is fully fenced with a driveway gate. Also has parking for all factories. All units have their own set of toilets, showers, and kitchenettes.

Unit 4 and 5 have garage door access and unit 1 has a mezzanine level. Factory 1 and 2 are 246 m² each, factory 3 is 155 m², factory 4 with mezzanine level is 255 m², factory 5 is 146 m². Consisting of 6 offices.

If all units were let, there will be a monthly income of R57 816.25. Sewerage, water and refuse removal is paid by the tenants over and above the rent.

The property needs TLC.