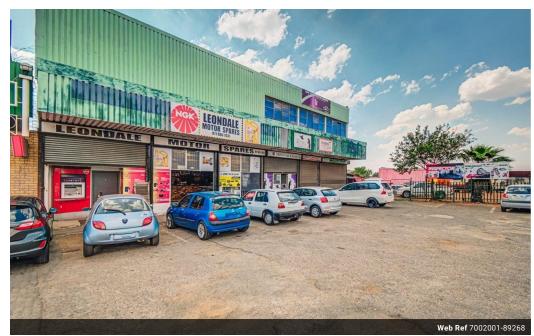

Take advantage of this exceptional opportunity to own aversatile and income-generating commercial property that's perfectly positioned for growth and development.

Strategic Location:

Located near the bustlingWadeville industrial area, this property offers excellent access for logistics, warehousing, and a wide variety of business operations

variety of business operations.
Property Highlights:Currently fully let with solid tenants including:

SupermarketPrinting shopHair salon Motor parts retailersTwo ATMs (Absa & Capitec)

Ample storage space
Generousparking areasin front and behind the building
Easy access for clients and deliveries
Future Development Potential:

This property isn't just a commercial gem – it's adeveloper's dream!