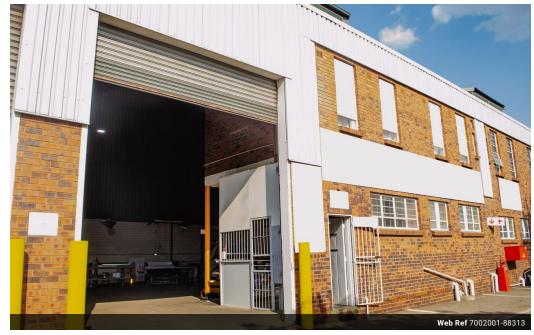

## Mini Factory - Great Investment

Introducing a prime investment opportunity in the bustling industrial hub of Wadeville. This impressive mini factory is not one to be missed. This mini factory offers a great industrial space with an extensive ceiling height making it a perfect choice for enterprises seeking to expand or establish a footprint in this vibrant industrial zone. Well situated with road-side view which is great when advertising your business.

This facility boasts a total area of 261 square meters, designed for maximum efficiency and functionality. Currently utilized for industrial operations, this versatile factory space is perfectly suited for continued industrial use. With specific zoning excluding food products, your business can venture into numerous other industrial opportunities with ease and peace of mind. The entrance