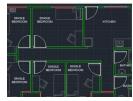

Kitchen and Bathroom facilities for students.

Wi-fi, lounges and laundry facilities.

On site private gym.