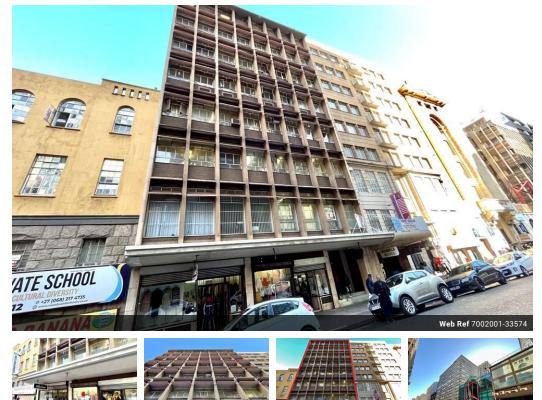

## Investment Opportunity. Let Your City Property Portfolio Grow.

Opportunity Knocks. Offers From R11,500,000 (plus VAT)

496m<sup>2</sup>

Beautifully maintained and fully tenanted commercial property in Johannesburg Central, right in the heart of the CBD's desirable fashion district.

Building consists of the following: - 2 large ground floor retail spaces

- 7 floors of offices with individual rental units
- ERF size of 496m2

LINE 3120 01 4901112

Centrally located, only 100m from the Small Street Mall and strategically located to most transport routes.