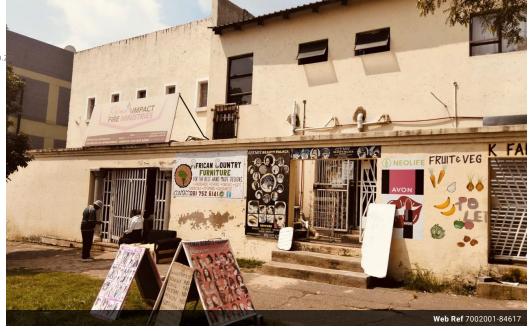

## R2,100,000

Commercial investment

Commercial Property For Sale in Turffontein this property was offers: Stand size : 539m<sup>2</sup> 3 × Shops 3 × Bachelor Apartments with kitchennete and bathroom 10 × Rooms 6 bathrooms Kitchen

This amazing property has great potentials and it's strategically located in a busy area. This property is currently generating a monthly income of R47 500 and has the capacity to generate more.

This building has about 3 shops outside, 4 rooms and 1 bachelor apartment upstairs, 6 inside rooms downstairs and 2 outside bachelor apartment.

The property is close all necessary amenities it's just next door to Tramway Pharmacy (Alpha Pharm Turf Dispensary)