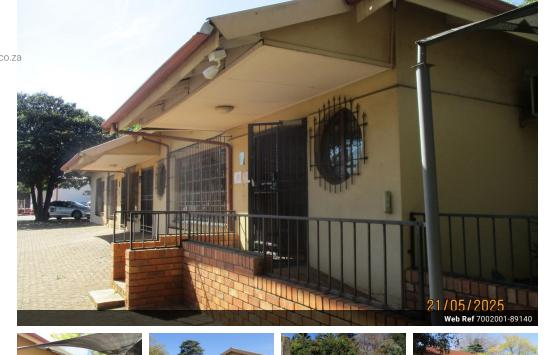

## R1,900,000

"Prime Office Space for sale in Kempton Park!"

Welcome to a remarkable opportunity in Kempton Park Ext 2, Gauteng! This commercial property, located at 40 Monument, is officially on the market and perfectly positioned for your business aspirations. Known for its high traffic and proximity to essential services, this office space is new to the market and offers tremendous potential for both current and future commercial use. It spans an impressive lot size of 1,378 square meters with a total building area of 368 square meters, making it a prime spot for business growth.

The property is vacant and ready for immediate occupancy. Designed with practicality in mind, it features a steel front door, fire escape, and a reliable intercom system. Safety and security are paramount with an alarm system, surveillance security, and a