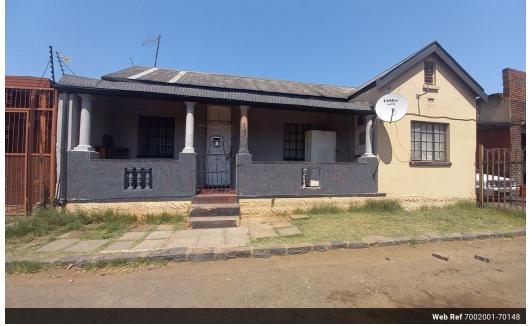

This property, newly introduced to the market and currently occupied by the owner, spans a substantial total lot size of 396 square meters with a build area of 380 square meters. There is also a three bedroom house at the back of the business included in the price