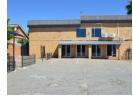

Property is secured with palisade fencing and an alarm system for peace of mind.

Excellent rental investment, current monthly rental is R35 000. Air conditioners and fans on the bottom floor of building with soundproof insulation.

Well sized offices (bottom and top floor) Top floor:

Streamlined bathrooms (double basin and toilets) in pristine condition for ladies and gentlemen.

Kitchenette

Offices with air conditioners

Parking area - within the fenced section and outside of premises