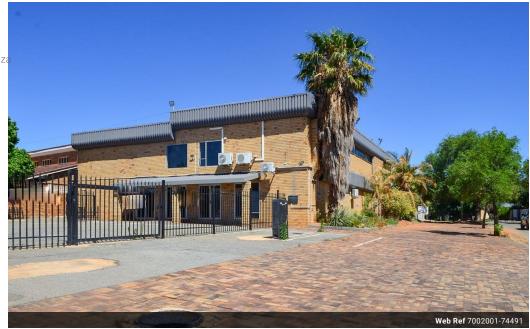

## INVESTMENT OPPORTUNITY - 2 STANDS! BUSINESS PREMISES AND PARKING AREA WITH EXCELLENT LOCATION

Do you need a business premises with more space and parking? This is an excellent option...

Business premises with parking area located in a desired and established suburb. Situated on 2 stands and in close proximity to local amenities, complex living - Greenstone Estate and the N12.

Property is secured with palisade fencing and an alarm system for peace of mind.

Excellent rental investment, current monthly rental is R35 000. Air conditioners and fans on the bottom floor of building with soundproof insulation.

Well sized offices (bottom and top floor) Top floor:

Streamlined bathrooms (double basin and toilets) in pristine condition for ladies and gentlemen.

Kitchenette

Offices with air conditioners

Parking area - within the fenced section and outside of premises