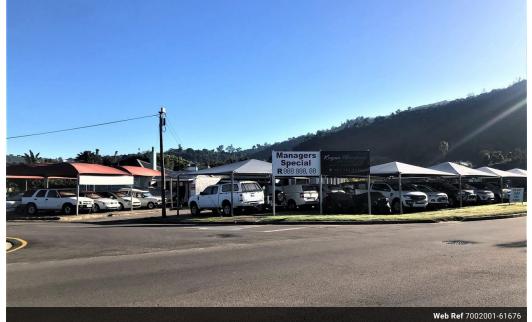

## i 🛱 0 **, 🔁 ,** 0

Superb Business Property for Sale in Knysna Central

This property consists of two adjacent plots that are zoned commercial. Excellent visibility and access, with high volume traffic. Two prefab offices, one for the motor business and another for the second hand car dealership. Also includes a house that currently houses two other businesses. The property is fully tenanted with an estimated rental income of R50 000 per month. Contact me today for a viewing. Disclaimer: Although EXP Realty has made every effort to obtain accurate information regarding their listings from sources, that

## Features

Zoning Commercial

Yes

Exterior Security Sizes Floor Size Land Size

240m<sup>2</sup> 1,796m<sup>2</sup>

## Extras

Near Highway Near Shops City Center Brick Prefabricated On Busy Road Security - System Corner Lot Covered Parking High Traffic Wood Good reachable traffic