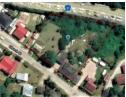

4078m2 level erf fully fenced 2 houses together approximately 300m2 There are no servitudes Rates & Taxes R1,354

 $This \ property \ lends \ itself \ to \ industrial \ / \ commercial \ type \ development \ / \ apartments \ or \ cluster \ housing \ considering \ location.$ 