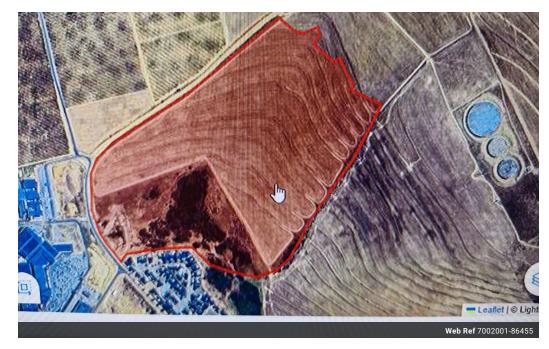

## POA

"Invest in Scenic Klipfontein's Prime Land"

Discover an unparalleled commercial opportunity "New to the Market" in the scenic enclave of Klipfontein (Malmesbury), Western Cape, South Africa. This vast 238,773-square-meter parcel of land offers investors a blank canvas for development, strategically positioned near major highways, bustling shops, and a vibrant shopping mall. Its prime location ensures that future ventures are easily accessible, while the area's reputation for safety provides peace of mind for potential occupants. Currently zoned for agricultural use, the property serves as a spacious and versatile asset, ideal for developers with an eye for