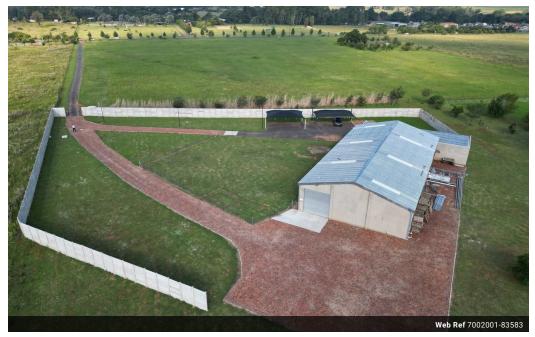

On entering the property through an eclectic gate drive along an immaculate paved driveway up to the main brick factory under IBR

On entering the property through an eclectic gate drive along an immaculate paved driveway up to the main brick factory under IBF roofing, measuring 570m2. The building has concrete floor comprising of open plan floor space with roller shutter doors, open office area and bathrooms. Large open factory space with a roller shutter door, ablution facilities and a storeroom, an upstairs office. Shade ports for 7 vehicles.

Borehole with 2 head tanks located on 2 brick storerooms, cement reservoir. Worker's accommodation of 5 separate rooms each