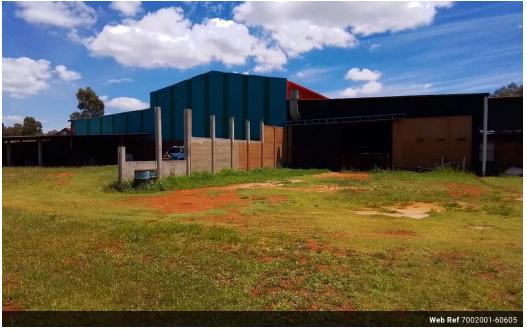

## R4,500,000

Factory For Sale in Valley Settlements

FACTORY FOR SALE IN VALLEY SETTLEMENTS COMMERCIAL PROPERTY WITH FACTORY - Great investment or business opportunity

For Sale Large Factory in Valley Settlements Leave the hassle and headaches of big city operating and relocate your business to the quiet Industrial area of Valley Settlements, Meyerton.Plot Size:49,865 sqmBuilding Size:Approximately 2,500 sqm under roofLocation:Close to the R59 highway, between Henley and Meyer Street off-ramps (about 1 km from the highway, and 2.5 km from either off-ramp via partial dust roads)Access:No load-shedding area due to nearby water pipeline

Key Features:Zoning:

The factory has rights for 5000 sqm for industrial type usage. This may be increased. The land is not zoned industrial but the factory building area has special consent zoning for purpose of the repair, maintenance,

## Sizes

Floor Size Land Size

2,600m<sup>2</sup> 49,865m<sup>2</sup>

Extras

Country Side On Quiet Road Brick Panel Prefabricated Insulated Open Concrete