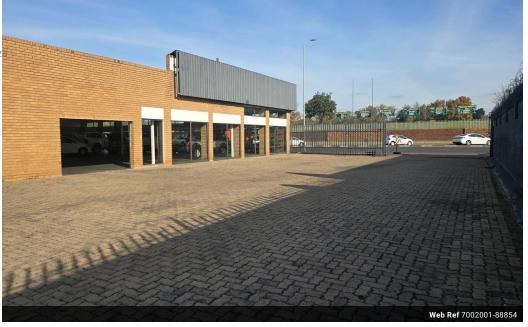

## R6,295,000

High-Exposure Commercial Gem - Ideal for Car Dealership or Auto Business

Perfectly positioned along a high-traffic main road, this commercial property offers exceptional visibility and constant exposure to passing motorists – an excellent opportunity for an automotive business, showroom, workshop, or any enterprise that benefits from maximum roadside presence.

Currently functioning as a car dealership, this property is designed for both operational efficiency and client comfort. The spacious, tiled showroom welcomes guests with a professional, open layout and includes a dedicated waiting area for customers. Adjacent to the showroom is a fully air-conditioned reception that creates a polished first impression for walk-in clients. The office wing features two floor-facing private offices, one of which is air-conditioned, as well as a large main floor-facing office