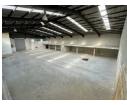

## 🚖 0 🛛 🚓 0

Industrial warehouse with two mezzanine floors on either side and large entrance.

Industrial warehouse for sale Racing Park, Milnerton. The ERF measures 1170sqm and the warehouse at 845sqm with two mezzanine balconies on either size of 410 bringing the total to 1255sqm. The property also comprises of a upstairs office and downstairs reception area. The entry to the factory boasts a large roller shutter door.

Bulk 1255sqm GLA 1160sqm 100 amp 3 phase uprated transformer installed when built.

Yes