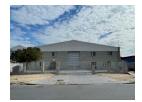

## 🚖 0 🛛 🚓 0

Industrial warehouse with two mezzanine floors on either side and large entrance.

Industrial warehouse for sale Racing Park, Milnerton. The ERF measures 1170sqm and the warehouse at 845sqm with two mezzanine balconies on either size of 410 bringing the total to 1255sqm. The property also comprises of a upstairs office and downstairs reception area. The entry to the factory boasts a large roller shutter door.