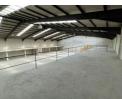

## 🚖 0 🛛 🚓 0

Industrial warehouse with two mezzanine floors on either side and large entrance.

Industrial warehouse for sale Racing Park, Milnerton. The ERF measures 1170sqm and the warehouse at 845sqm with two mezzanine balconies on either size of 410 bringing the total to 1255sqm. The property also comprises of a upstairs office and downstairs reception area. The entry to the factory boasts a large roller shutter door.