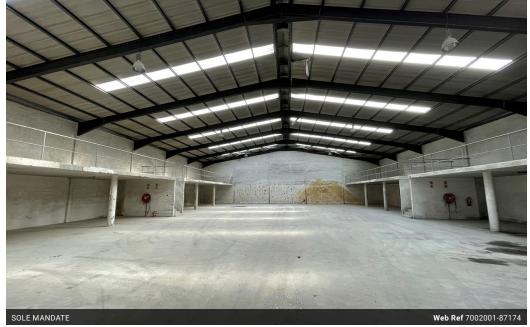

## 🚖 0 🛛 🚓 0

Industrial warehouse with two mezzanine floors on either side and large entrance.

Industrial warehouse for sale Racing Park, Milnerton. The ERF measures 1170sqm and the warehouse at 845sqm with two mezzanine balconies on either size of 410 bringing the total to 1255sqm. The property also comprises of a upstairs office and downstairs reception area. The entry to the factory boasts a large roller shutter door.

Bulk 1255sqm GLA 1160sqm 100 amp 3 phase uprated transformer installed when built.

Yes