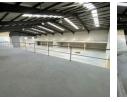

## 🚖 0 🛛 🚓 0

Industrial warehouse with two mezzanine floors on either side and large entrance.

Industrial warehouse for sale Racing Park, Milnerton. The ERF measures 1170sqm and the warehouse at 845sqm with two mezzanine balconies on either size of 410 bringing the total to 1255sqm. The property also comprises of a upstairs office and downstairs reception area. The entry to the factory boasts a large roller shutter door.

Bulk 1255sqm GLA 1160sqm 100 amp 3 phase uprated transformer installed when built.

Yes