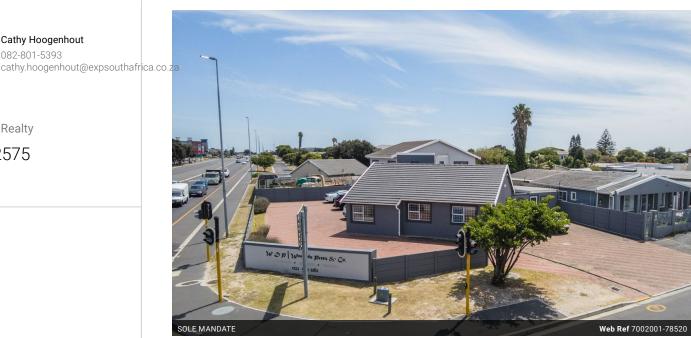

## R4,200,000 PLUS VAT - LB1 Zoned Office Space for Sale in Sanddrift, Milnerton

EXCLUSIVE SOLE MANDATE (Agents please respect the mandate):
Prime Commercial Property in a Sought-After Location Near Century City, Cape Town. An exceptional opportunity for investors or businesses seeking a professional, well-connected workspace in a high-demand area. With its strategic location, modern amenities, and flexible layout, this property is perfectly suited for multiple tenants or dual business operations.

- Property Features:

  \*9 Spacious Offices- Ideal for a growing team or multiple businesses

  \*Modern Boardroom/Meeting Room- Perfect for client presentations and team collaborations

  \*Tandem Garage/Storage- Ample space for equipment or additional parking

  \*2 Kitchenettes- Convenience for staff

  \*Bathrooms on Each Floor- Enhancing comfort and accessibility

## Features

Zoning Commercial

Sizes

Floor Size 330m² Land Size 763m<sup>2</sup>

**Extras** 

Garage Air Conditioning Unit