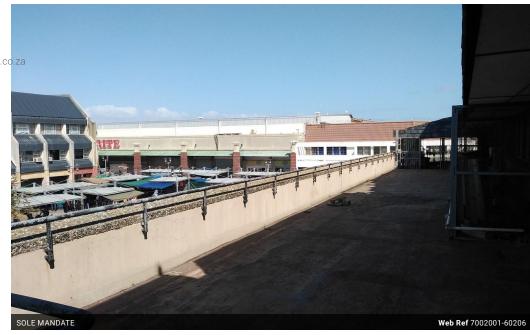

## 227m2 office space for sale

Commercial office space situated in the Woolworths Building in Town Centre, Mitchell's Plain. It is currently used as an office and ideal for a Call Centre. The price includes the desks, chairs and cubicle dividers. The unit has been subdivided and has 2 x offices for management and a storage room. It also has a kitchenette and a toilet with a basin. The property has carpet and tile flooring and has controlled access at the front door. There are also security personnel on duty during business hours, and the whole floor is secured with security gates after hours. Property is currently tenanted at R22,000 per month and the lease ends end September

## Features

**Zoning** Commercial

Sizes

Floor Size 227m² Land Size 227m²

Extras

Near Shopping Mall Near Railway station Balcony Glass Siding Brick