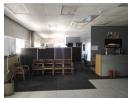

## 227m2 office space for sale

Commercial office space situated in the Woolworths Building in Town Centre, Mitchell's Plain. It is currently used as an office and ideal for a Call Centre. The price includes the desks, chairs and cubicle dividers. The unit has been subdivided and has 2 x offices for management and a storage room. It also has a kitchenette and a toilet with a basin. The property has carpet and tile flooring and has controlled access at the front door. There are also security personnel on duty during business hours, and the whole floor is secured with security gates after hours. Property is currently tenanted at R22,000 per month and the lease ends end September