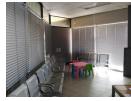

## 227m2 office space for sale

Commercial office space situated in the Woolworths Building in Town Centre, Mitchell's Plain. It is currently used as an office and ideal for a Call Centre. The price includes the desks, chairs and cubicle dividers. The unit has been subdivided and has 2 x offices for management and a storage room. It also has a kitchenette and a toilet with a basin. The property has carpet and tile flooring and has controlled access at the front door. There are also security personnel on duty during business hours, and the whole floor is secured with security gates after hours. Property is currently tenanted at R22,000 per month and the lease ends end September