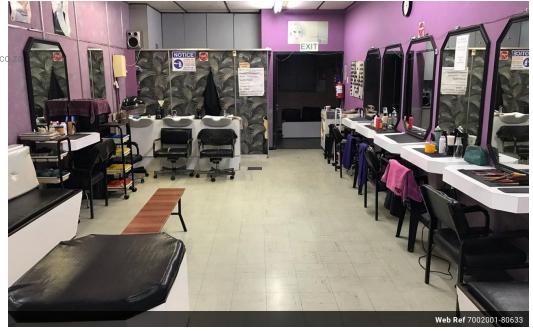

## R595,000

Barber and hairdressing unit for sale

For sale: 85m2 commercial unit Located in the Woolworths Building at Town Centre Mitchell's Plain. This long-standing family business operating since 1986, has been passed down have been passed down through generations. Positioned just off the ramp from the station, the unit enjoys a significant amount of foot traffic. It is currently divided into 2 sections: one for a barber and the other for a hairdresser. Rental income potential ranging from R13,000 and R15,000. The building offers 24-hour security and locks with shutter doors and safety gates for added protection overnight. Monthly rates R 1,588 and Levies R2,346.93. Asking Price