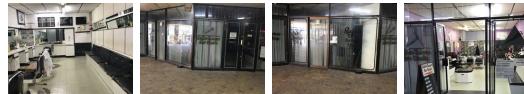

## R595,000

Barber and hairdressing unit for sale

For sale: 85m2 commercial unit Located in the Woolworths Building at Town Centre Mitchell's Plain. This long-standing family business operating since 1986, has been passed down have been passed down through generations. Positioned just off the ramp from the station, the unit enjoys a significant amount of foot traffic. It is currently divided into 2 sections: one for a barber and the other for a hairdresser. Rental income potential ranging from R13,000 and R15,000. The building offers 24-hour security and locks with shutter doors and safety gates for added protection overnight. Monthly rates R 1,588 and Levies R2,346.93. Asking Price