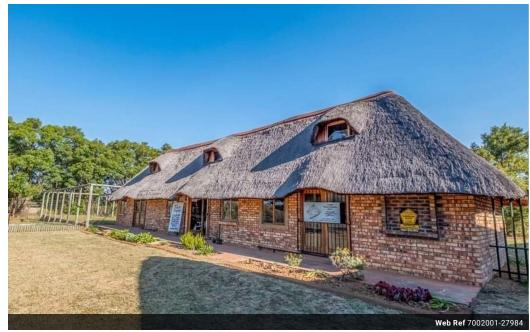

Naomi Kruger 066-224-1417 naomi.kruger@expsouthafrica.co.za

Contact eXp Realty

087 8212575

South Africa

R5,999,000

Unique 12.2-Hectare Property with House, Flats, Restaurant, and Rental Income Potential

Looking for a unique business opportunity and rural lifestyle? Look no further than this incredible 12.2-hectare property in Modimolle, Limpopo. This property offers a spacious 4-bedroom house, 2 additional flats, a 3-shop complex, and an 80-seater fully licensed restaurant.

The main house features 4 bedrooms, 3 bathrooms (2 en suite), a dining room, a lounge, a kitchen, a study/office/bedroom, and a covered carport for 4 cars. The property also includes a separate 1-bedroom granny flat and a 2-bedroom flatlet with their own bedrooms and showers.

But that's not all - this property also boasts a driving range currently generating R1500.00 per month, an 80-seater restaurant bringing in R300 000.00 per month, and a 3-shop complex under thatch, consisting of three 5x7m shops for rent at R2500.00 each.