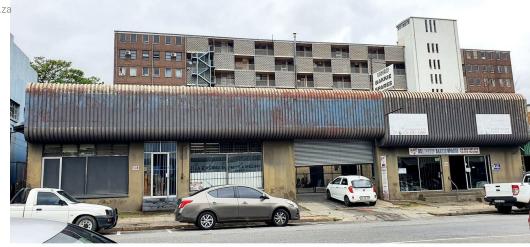

## Prime Nelspruit Commercial Property for Sale

1,290m<sup>2</sup>

Welcome to an exceptional opportunity in the heart of Nelspruit Central, Mpumalanga, South Africa! Presenting a prime commercial building now available for sale. This property provides a strategic edge for entrepreneurs and investors seeking to make a robust mark in this thriving area. Freshly introduced to the market, this owner-occupied establishment ensures well-maintained premises, ready to meet your business aspirations.

This versatile structure currently serves as a bakkie spares hub with ample space for storage of spares and stock, ideal for businesses dealing with automotive parts or similar industries. Its design enables smooth operation and organization with a dedicated storage room that streamlines inventory management, maximizing efficiency and functionality.