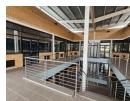

Spanning three levels of offices, along with a basement and open parking, this property offers a generous gross let-table area of 1915 sqm. The ground floor features four distinct areas, while the first and second floors provide spacious open-plan office layouts, offering endless possibilities for customization.

Key features of this property include secure access via a turn-style card-reading access control, wheelchair access, and copious natural light throughout. Additionally, 46 designated parking bays, including both open and covered options, cater to the needs of