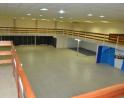

The ground floor features a sleek, double-volume 1,033m<sup>2</sup> retail space with clean, modern finishes and tiled floors. A 600m<sup>2</sup> mezzanine includes 200m<sup>2</sup> of private offices and a 400m<sup>2</sup> open-plan area overlooking the retail floor—perfect for operational oversight or creative workspace configurations. The basement level provides 1,033m<sup>2</sup> of secure indoor parking for up to 34