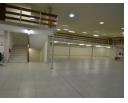

The ground floor features a sleek, double-volume 1,033m<sup>2</sup> retail space with clean, modern finishes and tiled floors. A 600m<sup>2</sup> mezzanine includes 200m<sup>2</sup> of private offices and a 400m<sup>2</sup> open-plan area overlooking the retail floor—perfect for operational oversight or creative workspace configurations. The basement level provides 1,033m<sup>2</sup> of secure indoor parking for up to 34