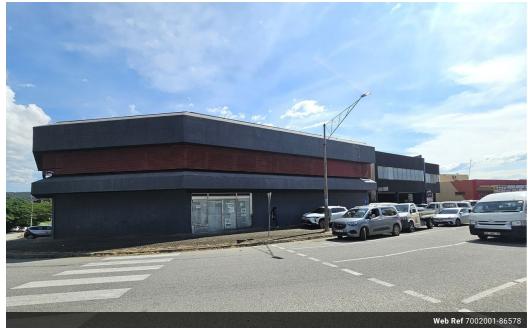

## 3-Storey Commercial Property Strategically Positioned For Sale in Nelspruit

Nelspruit Central Commercial Building with Basement Parking for Sale with 100 KVA Diesel generator

Unlock unmatched visibility and value with this prime corner commercial property situated on the highly visible intersection of Rocher and Bester Streets in Nelspruit. Offering a generous land size of 1,297m<sup>2</sup> and a total building area of 2,666m<sup>2</sup> across three levels, this well-maintained building is ideal for a range of business applications.

The ground floor features a sleek, double-volume 1,033m<sup>2</sup> retail space with clean, modern finishes and tiled floors. A 600m<sup>2</sup> mezzanine includes 200m<sup>2</sup> of private offices and a 400m<sup>2</sup> open-plan area overlooking the retail floor—perfect for operational oversight or creative workspace configurations. The basement level provides 1,033m<sup>2</sup> of secure indoor parking for up to 34