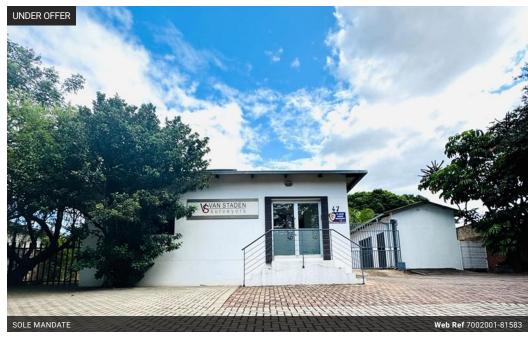

## LOCATION LOCATION - IDEAL OFFICE BUILDING IN MURRAY STREET

Ideal for an owner operator! Situated in the business area in Murray street this property boasts ample parking and two structures.

## Features

Zoning Commercial

Sizes

Floor Size 210m² Land Size 1,192m<sup>2</sup>