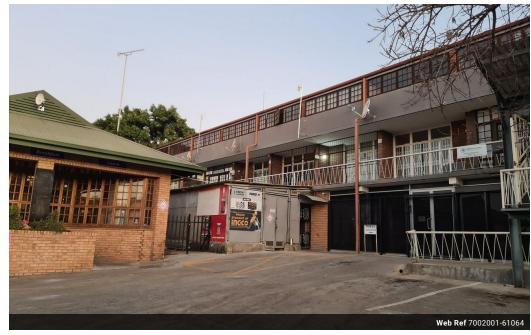

## Versatile Commercial Office Space and Apartment in Cedrella Building

Nestled within the bustling Murray Street, the Cedrella building hosts this unique 77-square-meter office space/apartment. Ideal for those seeking a dual-purpose setup, it seamlessly combines professional functionality with residential comfort. Situated on the first floor, this space spans two levels: