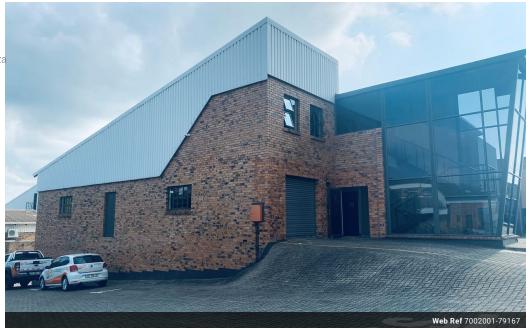

## Prime location Commercial unit in Central Park, Nelspruit

290sqm Commercial unit for sale in Nelspruit, Central Park. The unit has 3 floors connected by a a staircase, large warehouse on bottom floor and warehouse space on middle floor each with a roller shutter door.

3rd floor: reception office, boardroom, kitchen, managers office with aircon.

Corner unit, very well maintained and has more than enough parking for clients or trucks to load.