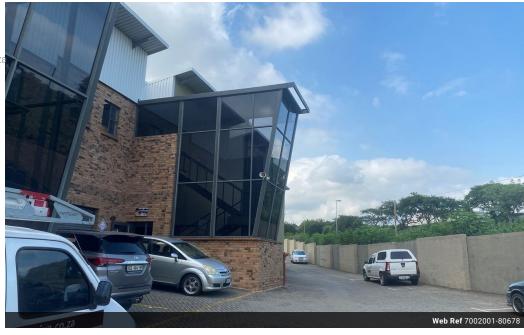

## Prime commercial unit in Central Park

Commercial unit for sale in Nelspruit, Central Park. The unit has 2 floors connected by a a staircase, very large warehouse space with 1x front roller shutter door.

Ample parking

Reception with toilet and kitchenette.

190sqm with fire sensors, cameras, alarm and Hitech armed response