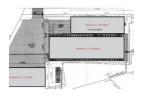

Property Highlights:

ERF Size is 12,026 square meters with two entrances, making it ideal for drive-through truck deliveries and loading.

The Gross Leasable Area (GLA) is 3,024 square meters.

Main Buildings:

First Building is approximately 2623 square meters under the roof, consisting of two large storage or manufacturing areas with high roller doors for easy loading and unloading. The building also features several offices, a training center, a boardroom, a