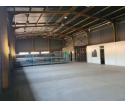

First Building is approximately 2623 square meters under the roof, consisting of two large storage or manufacturing areas with high roller doors for easy loading and unloading. The building also features several offices, a training center, a boardroom, a