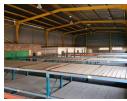

Property Highlights:

ERF Size is 12,026 square meters with two entrances, making it ideal for drive-through truck deliveries and loading.

The Gross Leasable Area (GLA) is 3,024 square meters.

Main Buildings:

First Building is approximately 2623 square meters under the roof, consisting of two large storage or manufacturing areas with high roller doors for easy loading and unloading. The building also features several offices, a training center, a boardroom, a