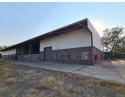

First Building is approximately 2623 square meters under the roof, consisting of two large storage or manufacturing areas with high roller doors for easy loading and unloading. The building also features several offices, a training center, a boardroom, a