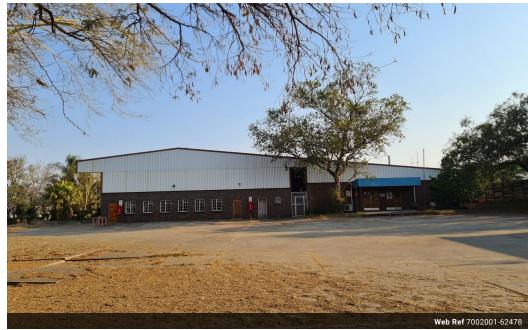

Prime Location. Priced Write.

Discover this exceptional industrial property, ideally located in the sought-after Vintonia area of Mbombela. Positioned just off R40, the property offers seamless access to both R104 and R40, making it a prime location for businesses seeking convenience and connectivity.

Property Highlights:

ERF Size is 12,026 square meters with two entrances, making it ideal for drive-through truck deliveries and loading.

The Gross Leasable Area (GLA) is 3,024 square meters.

Main Buildings:

First Building is approximately 2623 square meters under the roof, consisting of two large storage or manufacturing areas with high roller doors for easy loading and unloading. The building also features several offices, a training center, a boardroom, a