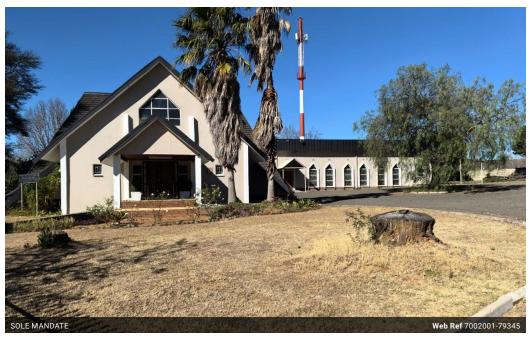

## Prime Church Building For Sale in Arbor Park!

This exceptional church building presents a rare opportunity for a congregation, investor, or developer to acquire a prominent place of worship. Situated on a spacious plot exceeding 3,900 square meters, this property offers ample space for expansion, parking, and outdoor activities.

Key Features:- Prime location in Arbor Park, offering excellent visibility and accessibility- Spacious plot of over 3,900 square meters, providing ample room for expansion and outdoor activities- Well-maintained church building with a rich history and potential for renovation or redevelopment- Suitable for a variety of uses, including worship, community events, and educational activities- Excellent investment opportunity for developers, investors, or congregations looking to establish a presence in Arbor Park